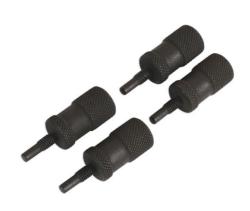

## **Camshaft Locking Pins - for Ducati 2V**

Required when replacing timing belts or performing any cylinder head repair or maintenance work. Specifically designed for the 2 valve 620cc, 695, 750, 800 and 900cc V twin engines equipped with split cam pulleys.

## **Additional Information**

- Applications: Monster 695 (2007 2008); Monster 750IE (2002); Monster 800 and 800S (2003 2004); Monster 900IE (2002); Monster S2R 800 and S2R Dark (2005 2007); Super Sport 620S; 750 Sport, 800, 800S, 800SS and 900 Sport (2002 2004).
- Equivalent to OEM 88713.2009.
- Size: M5 x 0.8mm thread for Ducati 2v 1000 and 1100cc.
- Use with Cam Pulley Removing Tool Laser Tools Part No. 5341 for removing the camshaft pulley.
- Use in accordance with OEM instructions.