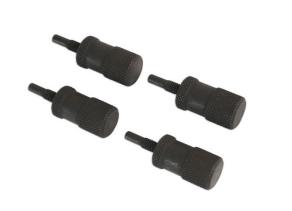

## **Camshaft Locking Pins - for Ducati 2V**

Required when replacing timing belts or performing any cylinder head repair or maintenance work. Specifically designed for the 2 valve 620cc, 695, 750, 800 and 900cc V twin engines equipped with split cam pulleys.

## **Additional Information**

- Applications: Monster 695 (2007 2008); Monster 750IE (2002); Monster 800 and 800S (2003 2004); Monster 900IE (2002); Monster S2R 800 and S2R Dark (2005 2007); Super Sport 620S; 750 Sport, 800, 800S, 800SS and 900 Sport (2002 2004).
- Equivalent to OEM 88713.2009.
- Size: M5 x 0.8mm thread for Ducati 2v 1000 and 1100cc.
- Use with Cam Pulley Removing Tool Laser Tools Part No. 5341 for removing the camshaft pulley.
- Use in accordance with OEM instructions.