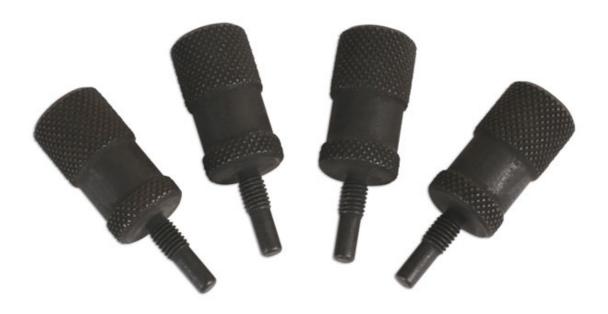

## **Camshaft Locking Pins - for Ducati 2V**

Required when replacing timing belts or performing any cylinder head repair or maintenance work. Specifically designed for the 2 valve 620cc, 695, 750, 800 and 900cc V twin engines equipped with split cam pulleys.

## **Additional Information**

- Applications: Monster 695 (2007 2008); Monster 750IE (2002); Monster 800 and 800S (2003 2004); Monster 900IE (2002); Monster S2R 800 and S2R Dark (2005 2007); Super Sport 620S; 750 Sport, 800, 800S, 800SS and 900 Sport (2002 2004).
- Equivalent to OEM 88713.2009.
- Size: M5 x 0.8mm thread for Ducati 2v 1000 and 1100cc.
- Use with Cam Pulley Removing Tool Laser Tools Part No. 5341 for removing the camshaft pulley.
- Use in accordance with OEM instructions.